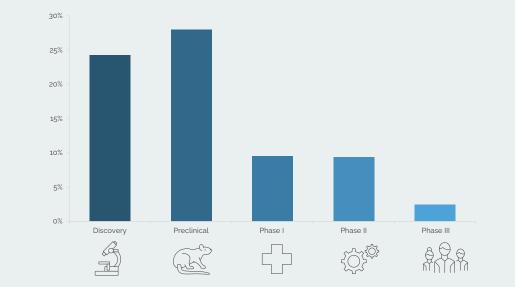

#### **Development Stage**

Filter by the stage at which the research program is currently.

A useful tool for searching preclinical vs. clinical-stage companies.