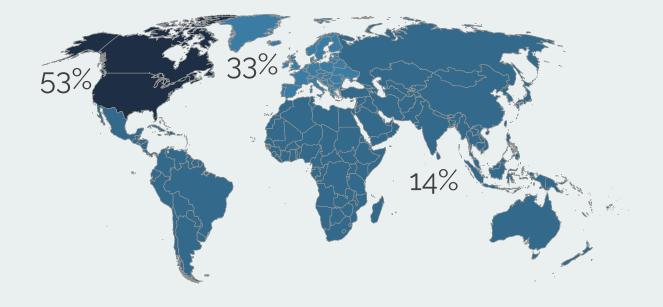

#### Geography

Find companies by geographic location.

Whereas over the majority of microbiome biotechs are based in the USA, Canada or Europe, a growing number of them are being founded in other geographical areas like China, South Korea and Israel.