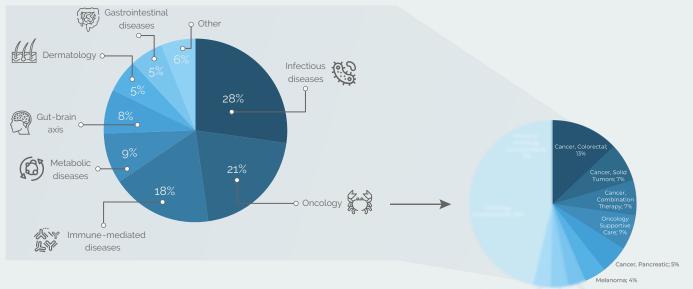

#### **Therapeutic Cluster**

Search by each research program's Therapeutic Application, including Oncology, Gut-Brain Axis, Immune-Mediated Diseases, Dermatology, Metabolic Diseases and Infectious Diseases, as well as specific disease target.

#### **Disease Targets**

Information on the disease target of each research program. Search programs targeting specific diseases.

Carrow, Non-Grout C Disease, 3% Carcow, Prostates, 3% Long, 3%