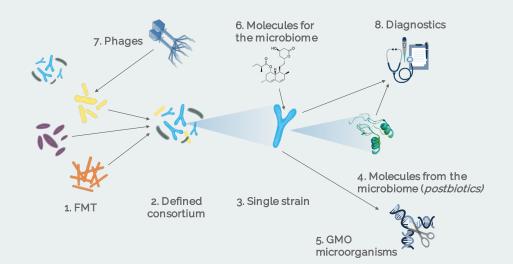

#### **Therapeutic Approach**

Browse by Therapeutic Approach employed by each research program, including: Faecal Transplant, Defined Consortium, Single Strain, Postbiotics, Small molecules, GMO microorganisms, Bacteriophages and Microbiome-Based Diagnostics.